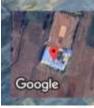

## Tree plantation in college campus

GPS Map Camera

Narsinhagaon, Maharashtra, India 2RGP+2FH, Narsinhagaon, Maharashtra 416419, India Lat 17.023625° Long 74.835718° 05/06/24 04:14 PM GMT +05:30

Google

Narsinhagaon, Maharashtra, India 2RGP+2FH, Narsinhagaon, Maharashtra 416419, India Lat 17.023625° Long 74.835718° 05/06/24 04:15 PM GMT +05:30