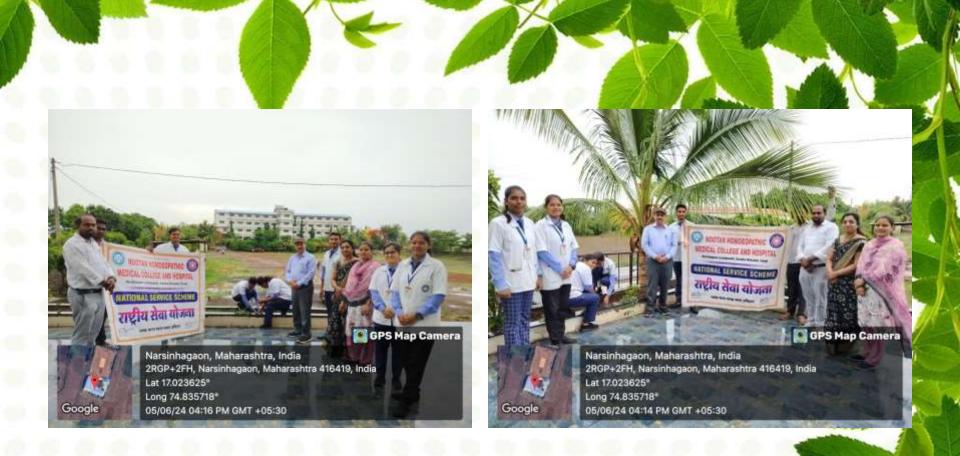

## Tree plantation in college campus

GPS Map Camera

Narsinhagaon, Maharashtra, India 2RGP+2FH, Narsinhagaon, Maharashtra 416419, India Lat 17.023625° Long 74.835718° 05/06/24 04:14 PM GMT +05:30

Google

Narsinhagaon, Maharashtra, India 2RGP+2FH, Narsinhagaon, Maharashtra 416419, India Lat 17.023625° Long 74.835718° 05/06/24 04:15 PM GMT +05:30